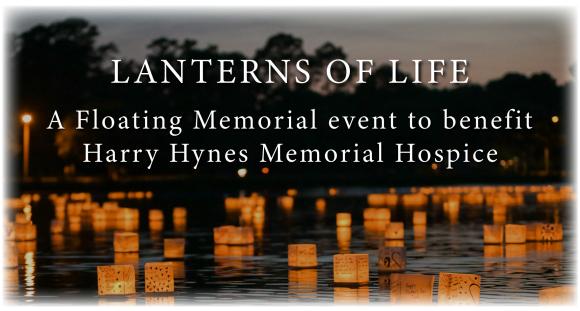

## Lanterns of Life

Memorial Day, Monday, May 26, 2025 Memory Garden at the Collective I 5-8 21st and K-96, Wichita

Join us to celebrate the lives of loved ones who have gone before us

The Harry Hynes Memorial Hospice Lanterns of Life Festival is a celebration of life offering lantern decorating and activity stations, food trucks, and live music. Festival admission is free and open to the public. Lanterns are available for purchase in advance for \$25 each with a limited supply available the day of the event.

The Lanterns of Life Festival will light up the night in remembrance of those no longer with us but burn lightly in our hearts. A soft, warm, golden hue glows brightly over the Memory Garden ponds, honoring those loved ones not only for the lives they lived but the lives they touched. It says they'll never be forgotten.