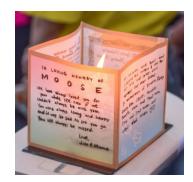

Lanterns can be decorated with your loved one's name, image, colorful graphics or other remembrance. Be as creative as you want as it's meant to be specific and special to you. Each comes with a battery-operated candle, vellum lantern and wooden platform.